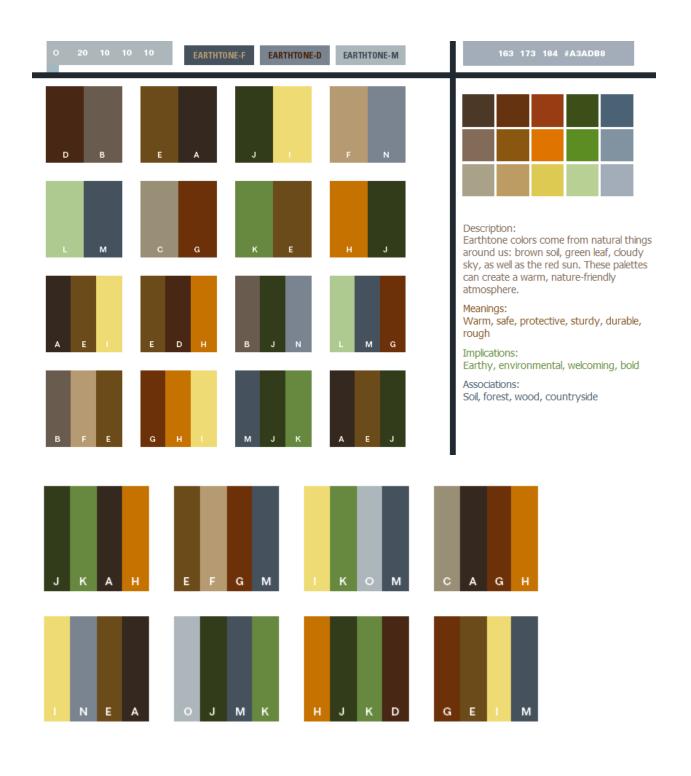

## **Mariners Cove Homeowners:**

The definition of "earth tone colors" below is our community standard going forward as of August 25, 2014 per the Homeowners Association Board of Directors. While this color spectrum is the neighborhood-approved guideline, all property improvements still need to be submitted to OMNI (see <a href="http://www.marinerscovewesterville.com">http://www.marinerscovewesterville.com</a> for submission details). **Any deviation from this spectrum requires written Board approval.** 

While not displayed below, the colors of white and black are permitted in the community as "earth tone colors."

Any use of the color red that is different from what is listed below may not qualify as an approved color.