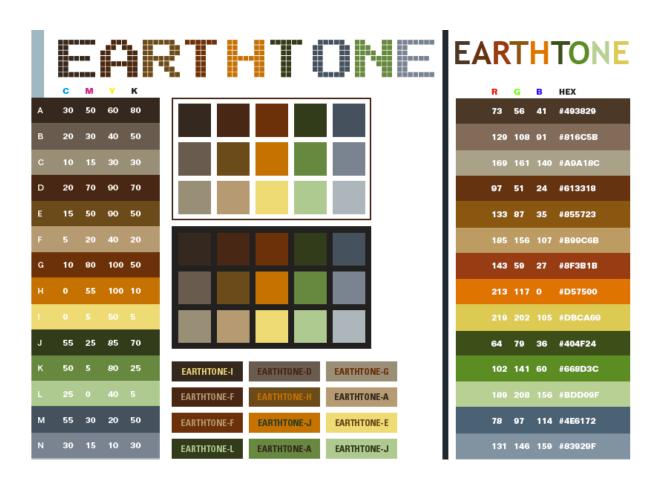

## **Mariners Cove Homeowners:**

The definition of "earth tone colors" below is our community standard going forward as of August 25, 2014 per the Homeowners Association Board of Directors. While this color spectrum is the neighborhood-approved guideline, all property improvements still need to be submitted to OMNI (see <a href="http://www.marinerscovewesterville.com">http://www.marinerscovewesterville.com</a> for submission details). **Any deviation from this spectrum requires written Board approval.** 

While not displayed below, the colors of white and black are permitted in the community as "earth tone colors."

Any use of the color red that is different from what is listed below may not qualify as an approved color.